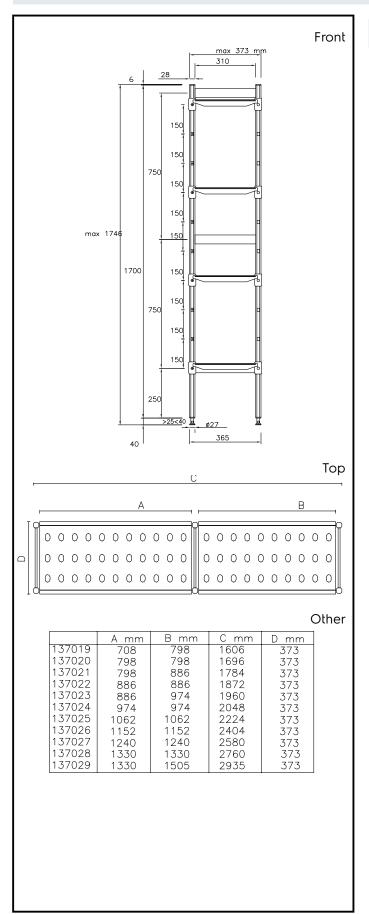

### Item No.

For linear installation. 4-level shelving set with louvered sectional polyethylene shelves (depth=373mm). Aluminium (20 micron) side uprights (height=1700mm). Adjustable feet

### **Key Information:**

External dimensions, Width:

137026 (ALS2404)2404 mmExternal dimensions, Depth:373 mmExternal dimensions, Height:1700 mmMax loading weight:680 kgNet weight:39 kgUprights3

Stainless Steel Preparation 373x2404 mm Aluminum Linear Units