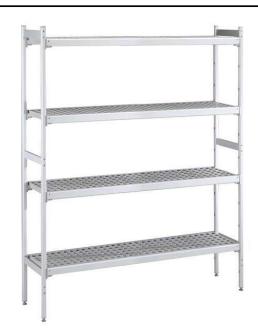

## Stainless Steel Preparation 373x2404 mm Aluminum Linear Units

| TEM #  |  |
|--------|--|
| ODEL # |  |
| NAME # |  |
| SIS #  |  |
| AIA#   |  |

137026 (ALS2404)

Linear shelving set with aluminium side uprights and 4 polyethylene louvered shelves, 1120 Kg load, 373x2404 mm

#### Construction

- Uprights and shelf frames constructed entirely in anodized aluminium (20 micron).
- Shelves made by section of polyethylene tablets.
- Sectional polyethylene shelves are dishwasher safe.
- 8 tiers.